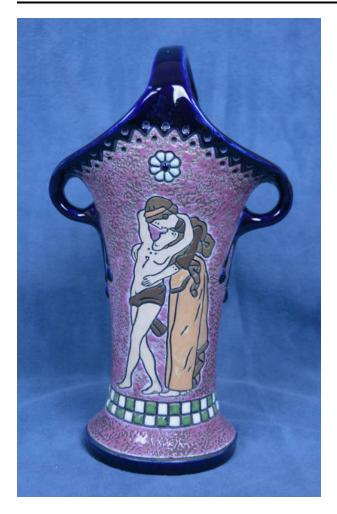

## Description

Amphora basket, hand-painted mottled mauve and brown; its front is covered by a scene with two people embracing; one is fully clothed and the other basically nude; there is a small light blue and very dark blue flower above them; a larger version of the flower is on the back side of the basket, along with a medium-sized white flower and a small light blue one; the white flower is housed within the green outline of a rectangle; a band of small squares in alternating white and light green runs around the basket, about an inch and a half above the bottom; bottom and top edges are a very dark blue, as well as the top handle and two small side handles; inside is off-white; stamp on bottom reads Made in Czechoslovakia Amphora; white

sticker on bottom reads 9-25-94 36115 Amph. 3-handle