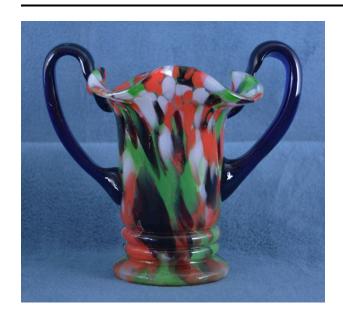

## Description

short vase with handles; handles are dark blue; vessel is end of day glass - black, green, white, and red; bottom of vessel has 2.75 inch diameter; top flares out and curls; white sticker on bottom reads, 4-1 Basket Brian; red sticker reads, C-R-116 Basket Gr, wh, rd Blue hand 5 1/2";

white rectangular sticker taped to bottom reads William Jennings Bryan Anne; yellowed rectangular sticker taped to side reads 3821N Czech vase \$90.00