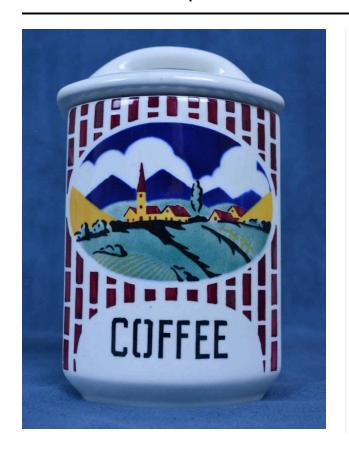

### Description

rectangular white box; circular country scene painted on front in dark blue, gold, brick red, and various bluegreens; scene includes rolling hills and fields, a church and other buildings, and a blue sky with clouds; vertically oriented rectangles cover the remainder of the canister's front side; they are brick red and are reminiscent of a brick wall; coffee is painted in black beneath the scene; stamp on bottom of canister reads Czechoslovakia