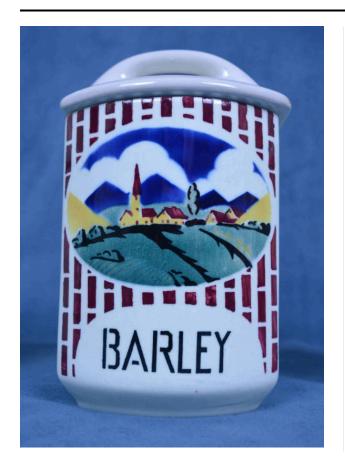

### Description

rectangular white box; circular country scene painted on front in dark blue, gold, brick red, and various bluegreens; scene includes rolling hills and fields, a church and other buildings, and a blue sky with clouds; vertically oriented rectangles cover the remainder of the canister's front side; they are brick red and are reminiscent of a brick wall; barley is painted in black beneath the scene; stamp on bottom of canister reads Czechoslovakia