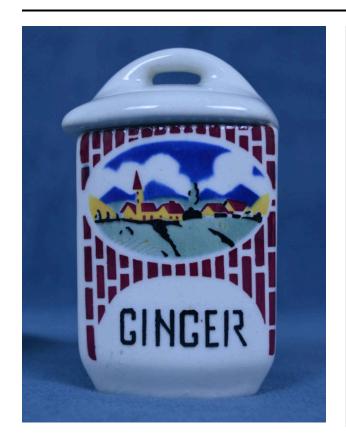

#### Description

rectangular white box; circular country scene painted on front in dark blue, gold, brick red, and various bluegreens; scene includes rolling hills and fields, a church and other buildings, and a blue sky with clouds; vertically oriented rectangles cover the remainder of the canister's front side; they are brick red and are reminiscent of a brick wall; ginger is painted in black beneath the scene; stamp on bottom of canister reads Czechoslovakia