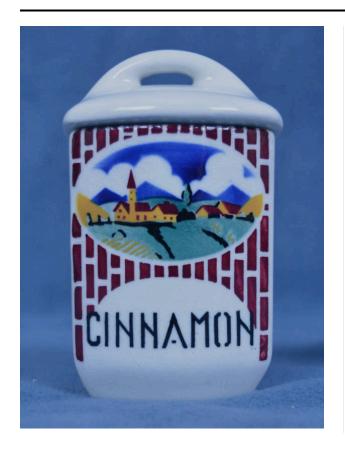

#### Description

rectangular white box; circular country scene painted on front in dark blue, gold, brick red, and various bluegreens; scene includes rolling hills and fields, a church and other buildings, and a blue sky with clouds; vertically oriented rectangles cover the remainder of the canister's front side; they are brick red and are reminiscent of a brick wall; cinnamon is painted in black beneath the scene; stamp on bottom of canister reads Czechoslovakia