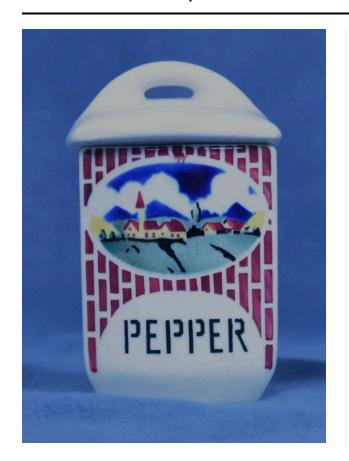

### Description

rectangular white box; circular country scene painted on front in dark blue, gold, brick red, and various bluegreens; scene includes rolling hills and fields, a church and other buildings, and a blue sky with clouds; vertically oriented rectangles cover the remainder of the canister's front side; they are brick red and are reminiscent of a brick wall; pepper is painted in black beneath the scene; stamp on bottom of canister reads Czechoslovakia