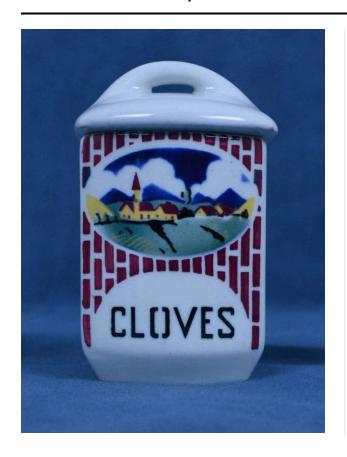

### Description

rectangular white box; circular country scene painted on front in dark blue, gold, brick red, and various bluegreens; scene includes rolling hills and fields, a church and other buildings, and a blue sky with clouds; vertically oriented rectangles cover the remainder of the canister's front side; they are brick red and are reminiscent of a brick wall; cloves is painted in black beneath the scene; stamp on bottom of canister reads Czechoslovakia