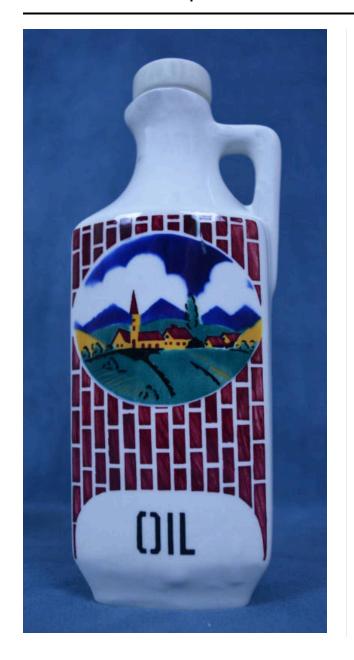

### Description

white pitcher with small handle at top; circular country scene painted on front in dark blue, gold, brick red, and various blue-greens; scene includes rolling hills and fields, a church and other buildings, and a blue sky with clouds; vertically oriented rectangles cover the remainder of the canister's front side; they are brick red and are reminiscent of a brick wall; oil is painted in black beneath the scene; stamp on bottom of canister reads Czechoslovakia