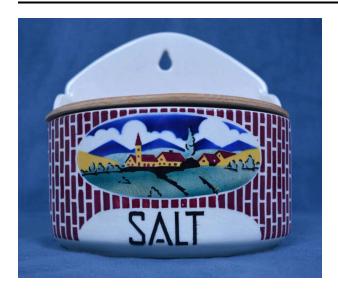

### Description

rectangular white box; ovular country scene painted on front in dark blue, gold, brick red, and various bluegreens; scene includes rolling hills and fields, a church and other buildings, and a blue sky with clouds; vertically oriented rectangles cover the remainder of the canister's front side; they are brick red and are reminiscent of a

brick wall; salt is painted in black beneath the scene; tall back on the top of the canister with small bits on each side; wooden lid attached to top; stamp on bottom of canister reads Czechoslovakia