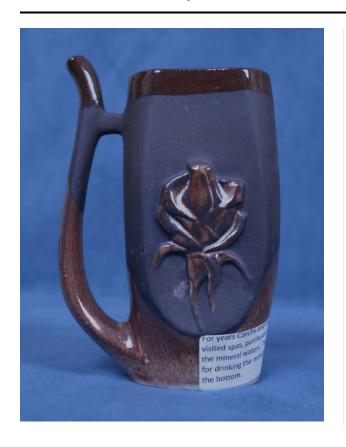

### Description

spa glass painted in white and various shades of brown; image of a rosebud with short stem and small leaves molded onto front and back sides; KARLOVY VARY molded beneath rose on front side; glass is tall and a long, narrow spout runs the entirety of one side; large white sticker adhered near bottom on side opposite spout - For years Czechs and Slovaks have visited spas, purchased mugs and drank the mineral waters. The spout allows for drinking the minerals that settle to the bottom