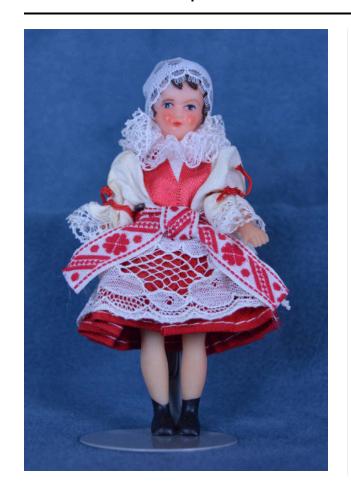

### Description

female doll in Plzeň kroj; white lace cap with bow on back; cream-colored blouse with gathered sleeves; white lace and red ribbons at cuffs; white lace collar; red ribbon as vest; pleated red skirt with white machine embroidered waistband (red floral patterns); white lace apron; sash identical to skirt's waistband; white tule petticoat and underpants; black shoes painted on feet; tiny stand included; tag folded up in back of stand reads Plzen 12 cm 1020 12 Handmade in Czechoslovakia