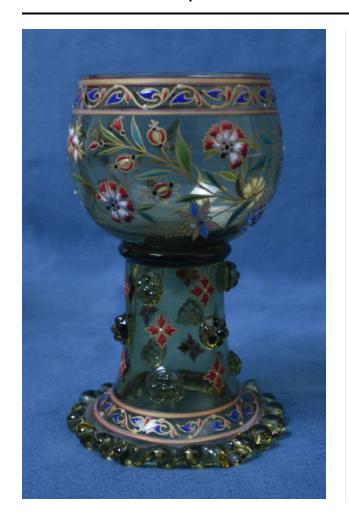

### Description

yellow-green goblet; neck has a wide diameter; base is circular; rick rack style glass is affixed around the edge of the base; small circular floral designs are affixed in a pattern around the neck; in between these are floral designs painted in mauve and gold enamel; a band of swirled designs is painted arounf the base; floral designs in light and dark blue, red, white, and different greens are painted around the vessel; all stems and outlines are in gold enamel; a swirled border identical to the one around the base lies around the top