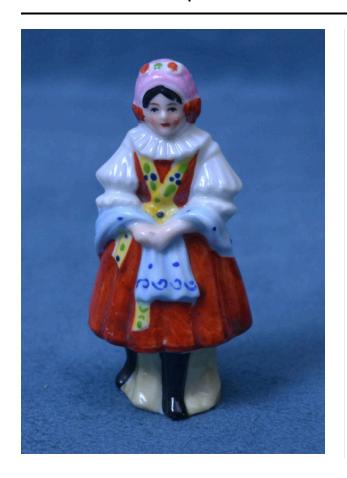

### Description

figure of a woman wearing traditional kroj; white blouse with accordion sleeves and wide collar; plain red skirt; vest decorated with floral designs on yellow strips on its front; yellow strips hang down onto the skirt; light blue shawl with with dark blue accents draped over her forearms and hanging down front; black knee boots; pink headscarf with white, red and green flowers; woman has dark hair and eyes; GERMANY and 18519 sratched into back beneath skirt