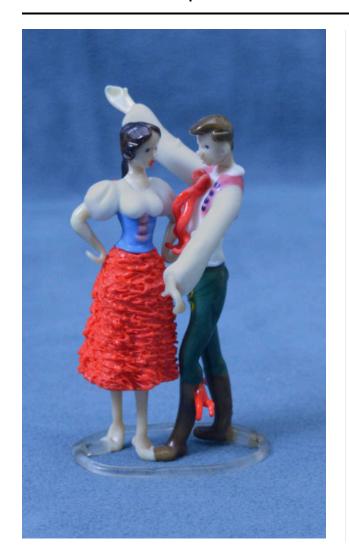

## Description

figure of a man and woman wearing traditional kroj and dancing; woman wears white blouse with short, puffed sleeves; laced blue corset vest; red skirt; man wears white shirt with long sleeves; dark green pants decorated with yellow designs; pink vest with four dark blue buttons on either side of front opening; red bow with long tails at neck; brown knee boots with red ribbons at tops; he has light brown hair; she has long dark hair braided with a red ribbon