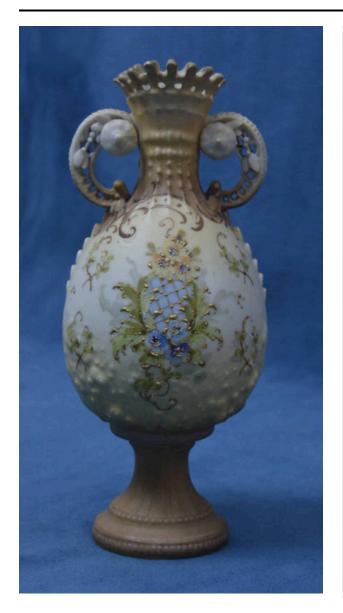

## Description

pale yellow vase with pedistal bottom and long neck at top with a handle on each side; covered with flora and flauna in greens, light yellow and orange, and browns; light blue circular shape on front with criss-crossing lines in gold enamel covering it; neck is textured and painted tan and brown; handles are molded with floral designs and top edge is cut like a turret; pedistal is textured and painted light brown; base is circular; stamp on bottom reads Turn-Teplitz Bohemia with RSIK logo; three words beneath stamp are illegible