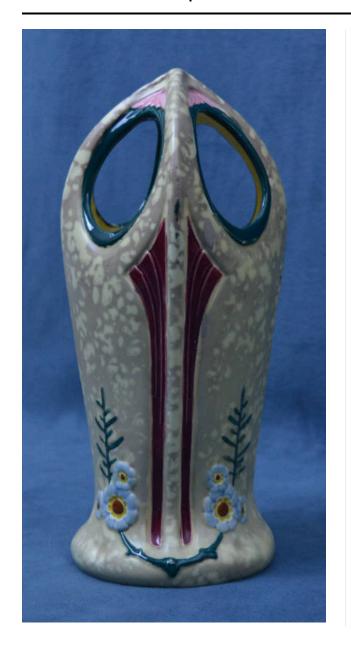

### Medium

ceramic

### Description

yellow and tan mottled vase with a circular base and cylindrical vessel that has four slight corners; two opposite corners are decorated with dark mauve lines running down on either side of the corner; light blue flowers with green stems lie on either side with a green line dipping beneath the corner; the vase's top has four different openings as the corners rise up from its sides and meet at the vase's center; each opening is lined with dark green paint and a little pink at its top