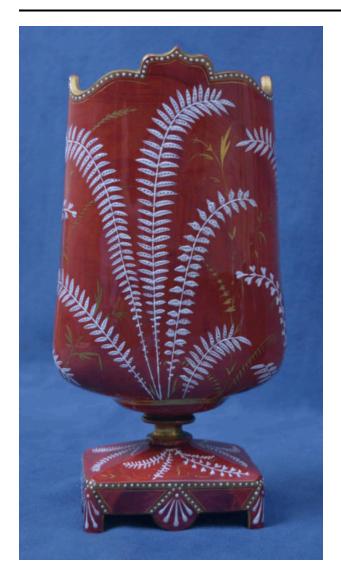

## Description

brick red vase on a rectangular base and pedistal; vessel is ovaular in shape and is eight inches tall; it is covered with faunal designs painted in white and gold enamel; its decoratively designed top edge is finished with gold enamel and a row of white dots; short pedistal is covered solid with the enamel and the base is decorated with the same patterns as the vessel; the base has a short leg at each corner, as well as a curved leg in the center of each side