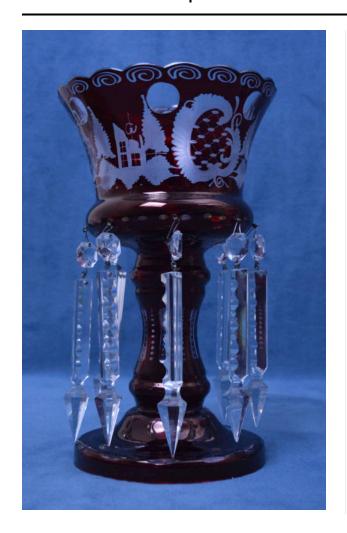

### Description

red Egermann mantle luster with eight clear crystals hanging from its vessel; vessel is circular with a flared and scalloped top; it sits upon a pedistal with a circular base both of which are decorated with etched geometric shapes; etched forest scenes and geometric shapes cover the vessel; the crystals hang from hooks attached to cut glass discs that are attached to long rectangles with pointed cones at one end; white tag tied to crystal (removed) reads Czech. Lusters 598-