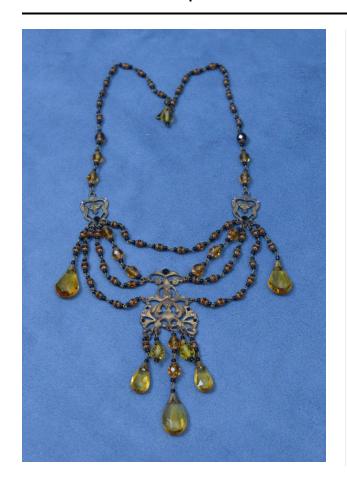

### Description

chain made of burnt orange glass beads sandwiched in between half-sphere pieces of metal; a small black bead rests at either end; these strands of beads attach to heart-shaped metal pieces that are decorated with feathers and floral designs; three much larger, spherical beads in a mustard yellow lie between the strands and the metal pieces; from these are attached another three mustard yellow beads and four strings of the smaller beads; one long strand connects the two metal pieces together; the rest hang down where four attach to a large metal piece that mirrors the two smaller metal pieces, the other strand, which is much shorter, ends in a teardrop-shaped mustard yellow glass bead; five short strands of beads hang from the bottom of the large metal piece; the

necklace has a narrow hook closure with a spherical yellow bead on the end of the opposite strand