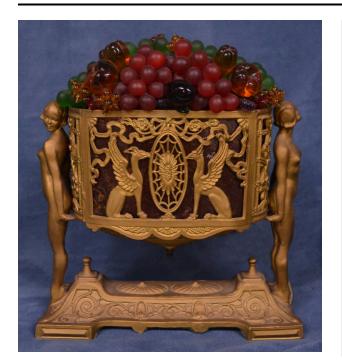

# **Basic Detail Report**

prongs at its end

### **Dimensions**

 $12.5 \times 11 \times 4.5$  in. (31.8 × 27.9 × 11.4 cm)

## Lamp

### Medium

glass, wire, metal

### Description

lamp with a gold painted, rectangular base that has a woman standing at each end; the women have their backs turned to one another and hold a tall, ovular stand in between; it holds the lamp's light bulb and is covered with intricate cutwork in floral and geometric designs; the front and back hold scenes of winged creatures cobweb designs; the top is covered with fruit made of glass; green, gold, red and a dark mauve that looks black; tan cord attached beneath base; off-white plug with two