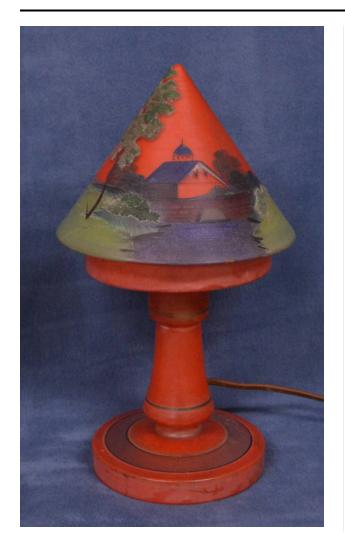

## Description

red glass lamp with a scene painted around its top; a building atop/behind a bridge with water flowing beneath, surrounded by trees, bushes and grass; largest tree and two of the bushes are made with tiny green, white and black beads; top is cone-shaped and sits upon a circular base; wide stem extends down from this and into another circular base; thin rings of black paint run around the bottom base and the stem; cord covered with brown fabric attached to bottom of stem; black plug with two prongs at its end and a click switch located along cord; stamp on bottom reads made in Czecho-Slovakia