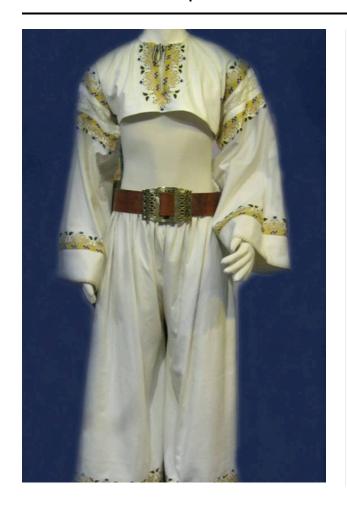

## Description

shirt with very short with long sleeves; intricate geometric embroidery in dark blue, yellow, light salmon and green (identical to pants) lies around the cuffs and shoulders; two bands of embroidery and one of white bobbin lace at shoulders; embroidery also runs down both side of front opening; white and black twill tape at neck for closure long, white pants; bell-bottoms with short fringe at bottom; intricate geometric embroidery around bottom just above fringe; threading is dark blue, yellow, light salmon and green; gathered at waist leather belt with geometric designs running its length; big, brass buckle with toe prongs; cut to have designs formed for half-circles and small triangles; tiny star-shaped designs scattered throughout its surface