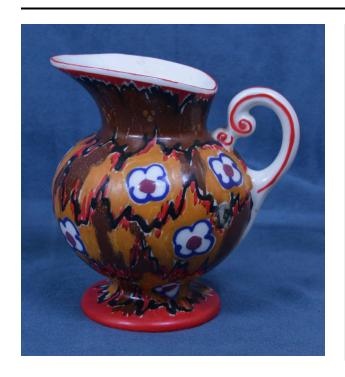

### Description

spherical pitcher with circular base and short neck; wide neck on top of pitcher with wide spout; white handle accented in red; pitcher is covered with an abstract design in brown, tan, black and red that features small, white flowers evenly spaced throughout; each flower is outlined in dark purple and has a dark mauve center; stamp on bottom reads, Hand-painted (rest has mostly rubbed off); clear sticker on bottom reads, 4975 eBay 115 3/04