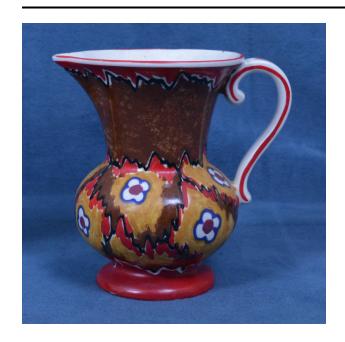

### Description

spherical pitcher with circular base and short neck; long, wide neck that flares out into a wide spout on top of pitcher; white handle accented in red; pitcher is covered with an abstract design in brown, tan, black and red that features small, white flowers evenly spaced throughout; each flower is outlined in dark purple and has a dark mauve center; stamp on bottom reads, Hand-painted Made in Czechoslovakia Ditmar Urbach and hald circle

logo; white sticker on bottom reads, K. City Davidson 13597 1746