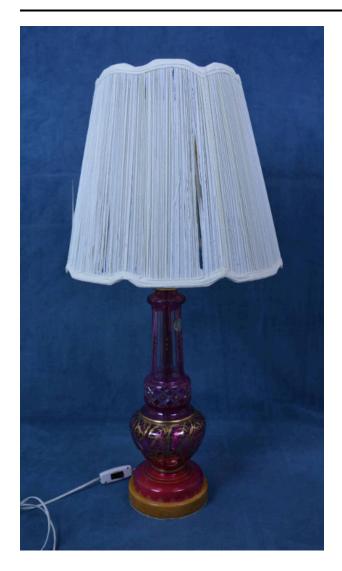

#### Medium

glass, metal, textile. plastic

### Description

light red, glass lamp with off-white shade; wooden base with large glass vase; circular base with mostly spherical vessel and long neck that makes up the upper half of the vase; spherical part is covered with gold enamel painting in leaf shapes; neck has cut glass ring around bottom; gold enamel dots strategically placed around ring and neck; metal lighting fixture attached at the neck's top; flat, wishbone-shaped arms that hold the shade attached at top; fabric on shade exterior is grooved; top and bottom of shade are scalloped

#### Dimensions

Other: 33 × 16.5 in. (83.8 × 41.9 cm)