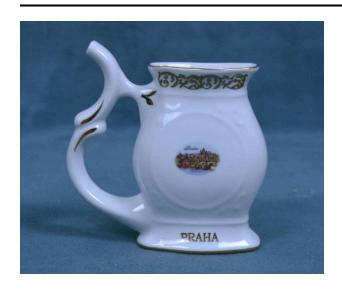

#### Description

white spa glass that bears a large image of Prague on its front side and a small version on the back; narrow, ovular vessel with a flared base and tapered top; the top is decorated with floral designs painted in gold enamel; the base is labeled Praha and has a gold enamel border around its bottom edge; the glass's handle begins at the

bottom of the vessel and extends passed the top of the glass; black stamp on bottom reads porcelain, but the rest is obscured by white stickers that read 1018 461 and laz poharek Romantic ...davatel: Nela Time s. l.o.; the second also has a barcode