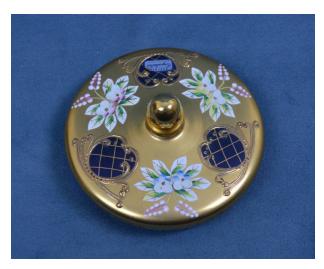

## Description

dark blue, glass lid covered with gold enamel, only three small circular sections of blue glass show through; edges of these sections are highlighted with gold swirls and dots;

white, light green and pale yellow leaves are painted in between each section; white petals with blue, pink and yellow edges are applied to the leaves, each with a small gold center; there is a rounded gold handle in the center of the lid; metallic silver sticker with dark blue printing that reads, Bohemia Hand Made Crystalex Made in Czech Republic