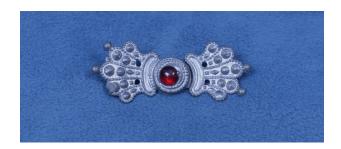

## Description

52 buttons and 4 hook and eye frog buttons; the frogs are

silver with a red bead on the hook sides; 4 gold buttons with white tops featuring a green plant with two red flowers; 4 gold buttons with green beads; 4 gold buttons with light blue beads accented with three tiny red dots; 6 gold buttons with red glass top featuring a white plant with two green flowers; 16 gold buttons with red glass tops traversed by a gold stem with a leaf on each side and a bud at its top; 18 gold buttons with white tops traversed by a gold stem with a leaf on each side and a bud at its top