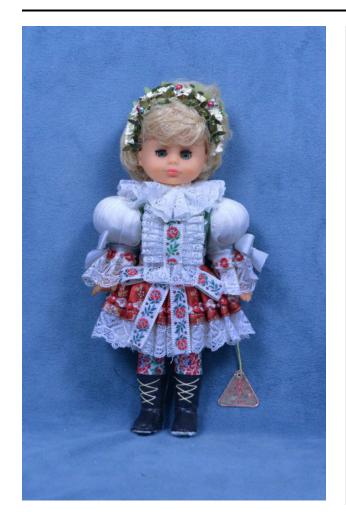

## Description

female doll in Moravian kroj; white blouse with large puffed and pleated sleeves; white lace cuffs with white and red flowered cording, and light blue ribbon; green and white brocade vest with lace and ribbon placket down its front; wide lace collar; red, yellow and white brocade apron with red and white flowered cording around bottom; white lace across bottom and up sides; black, tightly pleated skirt; light blue ribbon with white machine embroidered ribbon bow in front; two white mesh petticoats; black knee boots with yellow string laces; wide sections of matching machine embroidered ribbon around knees; faux flower wreath with blue and red beads on head; synthetic blonder hair; blue eyes that open and close