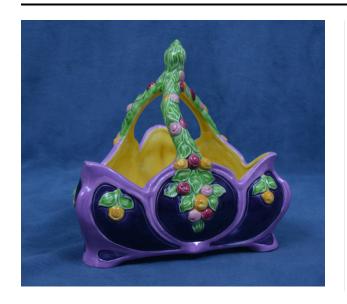

#### Description

painted vase; triangular with short leg at each point and a handle on each side that meets in its middle; handles are textured green leaves with circular flowers in pink, dark pink and mustard; a large thatch of leaves and flowers lies at the base of each handle with two small clusters of two leaves and a flower in between each one; the top edge of the vase is scalloped into six large petal shapes; the

vessel itself is dark purple with light purple outlines; its inside surface is painted bright yellow; label formed into bottom reads, Czechoslovakia