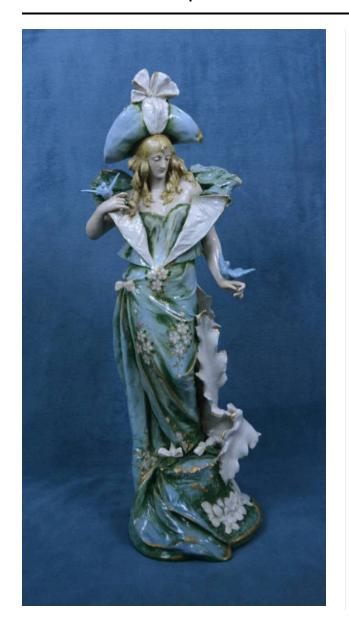

### Description

figure of a woman wearing a light blue and green, strapless gown with a shortsleeved jacket; the front of the gown's skirt is covered with groups of white flowers outlined in gold enamel; its skirt extends down to wind around the base the woman stands on; the jacket has ruffled sleeves and a wide, white collar that extends all the way down its front; she wears green shoes with large white bows; there is a blue bird perched on both of the woman's wrists; she has blonde hair and wears a large blue hat with a large white bow on its crown; plant with large white leaves sits next to the woman and a line of smaller white flowerslie beneath it on the base