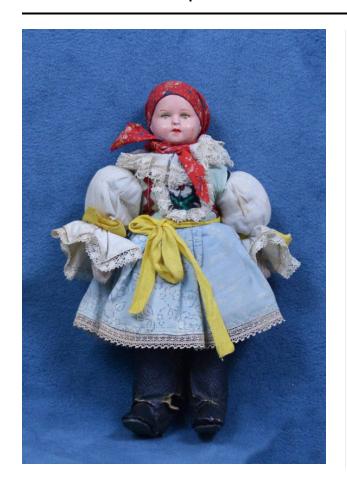

### Description

female doll wearing Moavian kroj; white blouse with large, tightly pleated and puffed sleeves; yellow shoestring around its cuffs; matching sash; white lace collar; lightblue vest with white floral pattern; black machine embroidered placket lined with white lace; black, tightly pleated skirt; light blue apron that matches vest with white lace around its hemline and up its sides; white mesh petticoat and bloomers; black knee boots; red headscarf with floral print in biege, white and dark blue; face painted on with hazel eyes and red lips