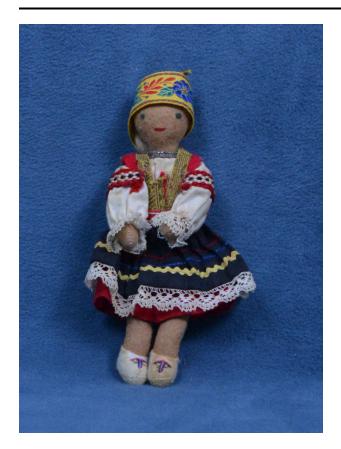

## Description

female doll dressed in a traditional kroj from Ždiar, Slovakia; white blouse with red, black and white woven bands on each of its long sleeves; white lace cuffs; red felt vest with metallic gold ribbon on front, over shoulders and on back; red pleated skirt; black apron with red and blue stitching around its center and yellow rick rack beneath; white lace around hemline; white petticoat; white felt shoes with pink, dark blue and yellow embroidered design; wide, yellow machine embroidered ribbon pinned around head; two strands of tiny clear beads around neck; eyes drawn on and red mouth stitched