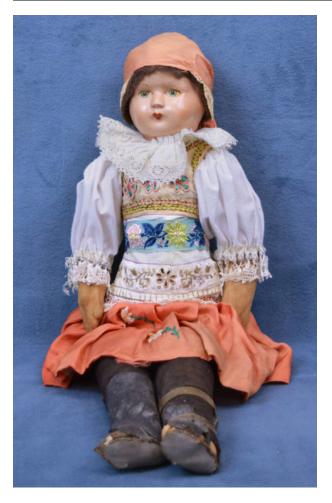

### Description

female doll wearing Moravian kroj; plain salmon headscarf with white lace and synthetic brown hair around face; white blouse with white lace and tan embroidery around cuffs; wide, white collar with lace around edge; pale pink vest with pink and light yellow-green cording around its neckline, arms and bottom; three teal flowers on back, each outlined with light pink cording; white cording outlined with pink loops on front, along three green buttons; salmon skirt with a few white flowers embroidered throughout; green stems; tattered white apron with white lace and tan floral embroidery fastened around waist; blue sash around her waist that is covered with machine embroidered flowers in pink, yellow and dark blue threading; mesh petticoat and underpants; black thigh-high stockings and black boots with grey

soles; face painted on; molded brown hair in head; cloth body and papier mache head