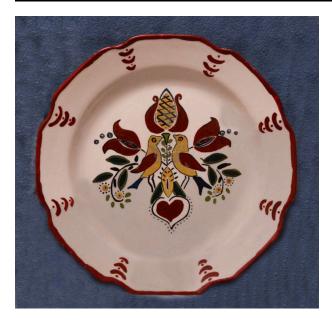

## Description

off-white plate with dark red edge and floral design painted in its center; eight small geometric designs painted around edge in dark red; each one lines up with a small scallop cut in the edge; center design features three large red flowers; one has gold and black center and other

two have blue, red and black centers; the flowers surround two birds painted in red and gold; there is a heart at the bottom of the design; light gree stems and leaves, gold and dark blue dots surround the birds and tie it all together; Christmas 1949 handwritten on bottom, as well as two words that cannot be deciphered (possibly artist's signature)