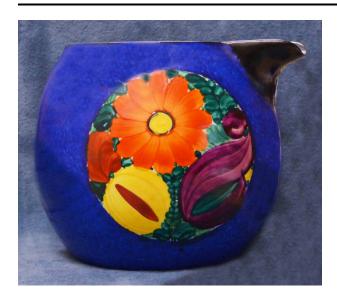

### Description

spherical lemonade pitcher; handpainted in dark blue with bright floral designs on either side of the black spout and beneath the black handle on the opposite side; handle side is concave; inside is off-white; blue stamp on bottom

has a bird logo inside a circle with the words Peasant Art Industry Made in Czechoslovakia around its border; imprint around center also reads Made in Czechoslovakia