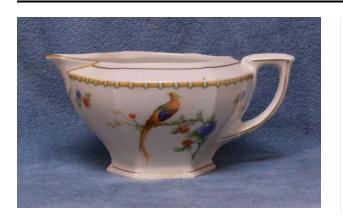

## Description

white creamer with orange and green border around its

top; green, leafy branch with a large blue flower and three small orange ones lies on its front side; a bird with a long tail painted in blue, light and dark orange, yellow and green is perched on the branch; a small floral design lies on either side of the bird with a larger floral design on the back of the creamer; floral designs are of the same coloring; its base, top, handle and spout are accented with thin gold enamel lines; green stamp on bottom reads MZ Altrohlau CMR Czechoslovakia