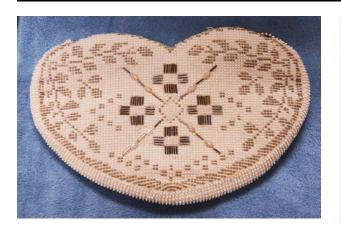

## Description

cream-colored, heart-shaped purse covered with tiny white and silver beads; an X made of long silver and cream beads lies in the center of the front; in te four spaces created are plus symbols formed from long, silver

beads; leafy patterns made of tiny silver beads run around the edges of the purse; the entire design is mirrored on the back side, but in only tiny white and silver beads; narrow handle covered with beads affixed on back; zipper across top for closure with looped chain of silver balls to open; small pocket inside with tag sewn at its top that reads Made in Czechoslovakia