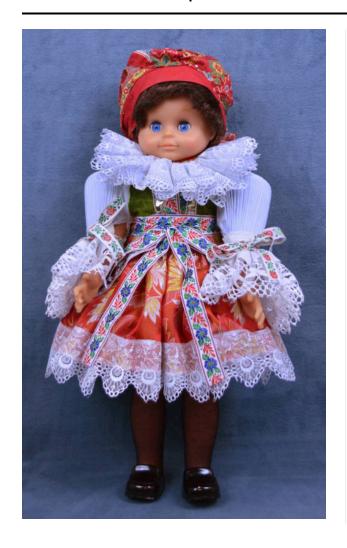

### Description

female doll dressed in Moravian kroj; white blouse with starched accordion sleeves and long lace cuffs; floral machine embroidered ribbon tied around cuff tops; wide, starched lace collar with matching ribbon around neck; green velvet vest with the same ribbon and silver sequins running down both sides of front; two bright orange tambour stitched designs with pom poms on back; two starched petticoats with white bobbin lace around hemlines; white, heavily pleated skirt with two panels on white lace running from top to bottom; red, yellow and white brocade apron with starched lace around bottom and up both sides; sash is made of the same machien embroidered ribbon; black tights and shoes; red headscarf with colorful floral print; dark hair