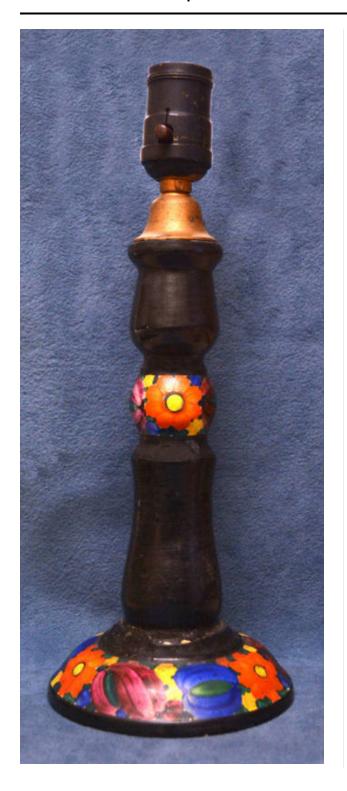

### Description

tall, black lamp with bronze-colored electric cord covered with clear protective plastic; ring of brightly colored floral designs runs around roughly its middle, a spherical shape within the lamp; circular base is covered with another ring of the same design, leaving only a narrow ring of solid black around its bottom; top of lamp with on/off switch in made of metal and plastic; imprint on bottom reads Peasant Art Industry Made in Czechoslovakia Mrazek 656