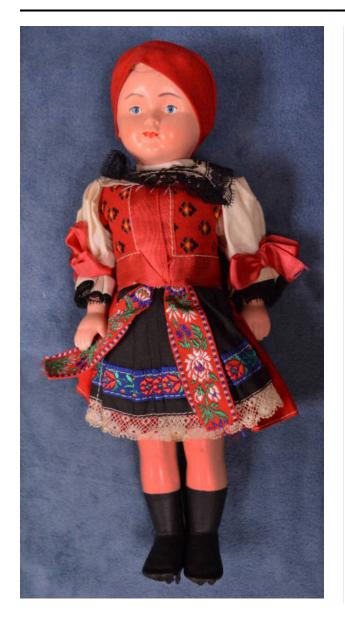

## Description

plastic doll wearing Moravian folk dress; white blouse with black lace cuffs and red ribbon tied around; collar decorated with black lace and rick rack; red vest with green, yellow and black geometric print; red, pleated skirt with black apron; white lace and dark blue machine embroidered ribbon highlight apron; length of red machine embroidered ribbon tied around waist as sash; white mesh petticoat and underpants; black knee boots; facial features are painted; red headscarf