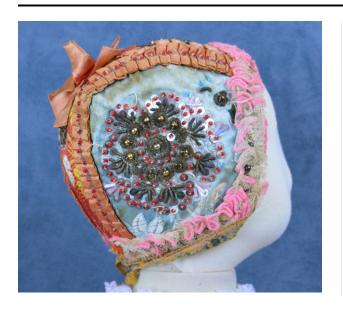

## Description

child's cap; light blue sides nearly covered with sequins, cording and beads arranged in a floral pattern; red, yellow and white floral brocade through middle, from front to back; salmon-colored bow on top with small floral pattern behind, also made of sequins, cording and beads; in front of bow is a larger floral design made in the same way and surrounded with ruffled salmon-colored ribbon; the middle

is divided from the sides by the same ruffled ribbon; white and pink lace runs around the cap's edges; two salmon-colored ribbons for ties that are covered with machine embroidery