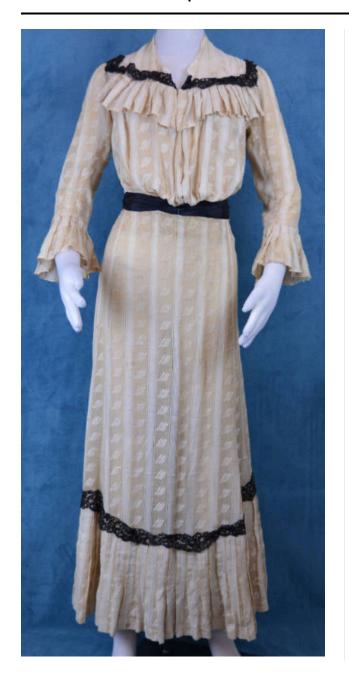

### Description

bodice for a dress; striped beige and tan fabric with geometric designs woven in; length of black lace sewn around top, just under shoulders; ruffle of fabric lies beneath the lace on the front of the bodice; bodice opens down front, bottom of both sides is tightly gathered; slightly ruffled cuffs skirt for a dress; striped beige and tan fabric with geometric designs woven in; gathered waistline; length of black lace sewn around skirt, just off center top; black ribbon belt attached around waistline; two hook and eye closures, and one button at waistline