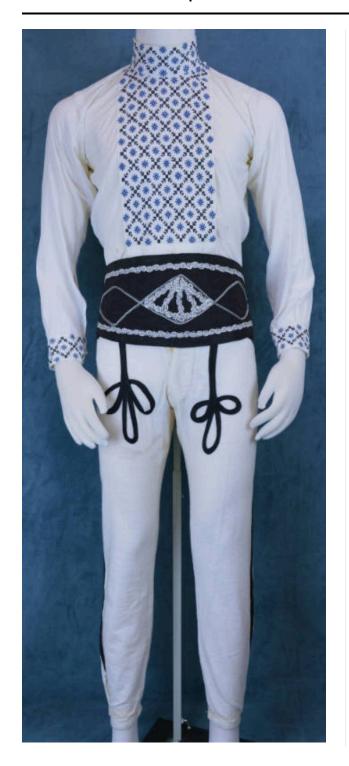

### Description

white shirt with black and blue cross-stitching on front placket, around collar and on cuffs; 3 buttons for closure at back of collar; 7 snaps down right side of placket for closure; sewer's initials embroidered in red next to bottom right corner of placket - latter is an S, but difficult to tell what first is; 2 buttons at each cuff white fleece pants; black cording sewn into geometric designs at top of each leg; line of cording runs up one leg, across the back and down the other leg; small piece of black fabric sewn at each hip as a faux pocket; four buttons for fly; twill ties at ankles black belt covered with a floral brocade; decorated with a simple silver cording and a wider, swirled cording sewn into geometric patterns; opposite side is also black fabric, but with a floral brocade in tans and silvers; four hook and eye closures