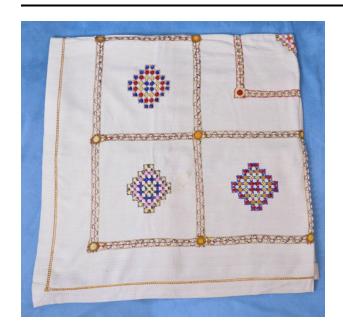

### Description

square tablecloth made of an ecru fabric; border line of cut work and mustard embroidery; decorated with a large cut work and embroidered square that is divided into a smaller square with a border of squares around it; each one has a cut work design in its center; the finishing embroidery in the corner squares is pink, blue and yellow; four of the remaining eight squares have designs in dark blue, red and yellow while the other four are in dark blue,

red, yellow and orange; the square in the center of the tablecloth contains another square and a geometric design in pink, red, yellow