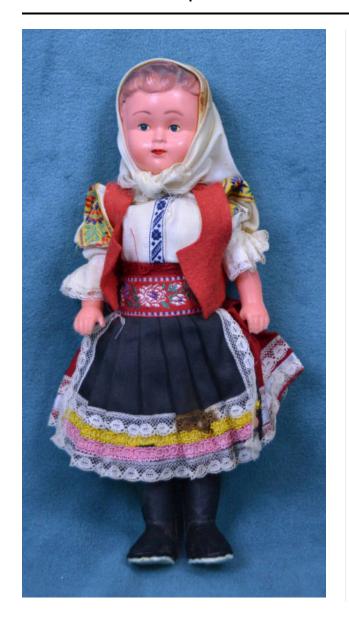

## Description

female doll from Slovakia; white headscarf with lace around edges; white blouse with puffed sleeves; white and dark blue embroidered ribbon down front and around collar; yellow, red, dark blue and green machine embroidered ribbon on each sleeve; white lace on cuffs; red felt vest; red skirt with white lace around bottom, as well as light blue ribbon; black apron with white lace across bottom and up sides; pink and yellow cording sewn above lace with another piece of lace above them; red, white, dark blue and green machine embroidered ribbon sash; white mech petticoat and underpants; vinyl boots with white, felt soles; hair, eyes, lips and eyebrows painted on head