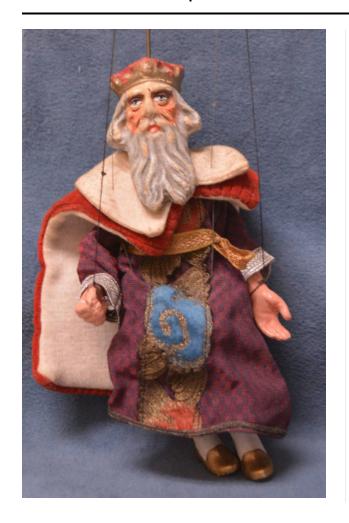

### Description

marionette of an old king wearing a mauve and dark blue checked dress and a thick, red robe; dress is decorated with a wide piece of metallic gold lace that has red and blue fabric woven in; metallic silver ribbon at cuffs; bronzecolored ribbon belt; robe has white lining and collar; metallic gold shoes over white legs; grey hair and outrageously long beard; red and gold crown with blue accents; grey eyes, pink cheeks and lips; long wire with wooden rod at top inserted into head; four strings connect legs and arms to top