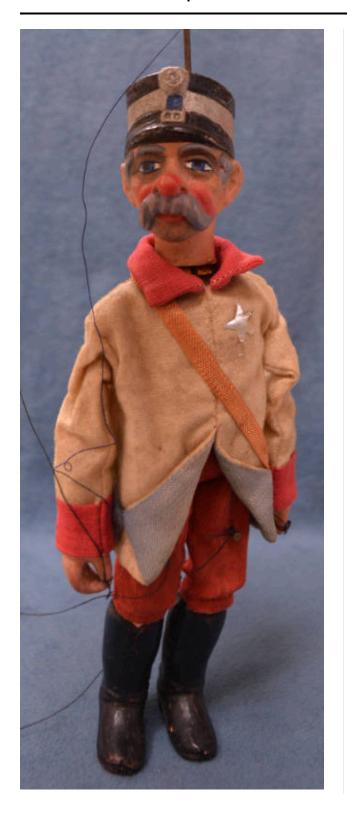

### Description

police man in a white coat with blue lining and red pants; red cuffs and collar on coat, along an orange ribbon across front; silver star on left side of front; black boots; dark grey hair and large mustache; blue eyes, red lips, cheeks and nose; black hat with silver band and emblem carved into head; long wire attached to head with wooden mechanism at top that resembles a crossbow; black thread connected to arms and legs