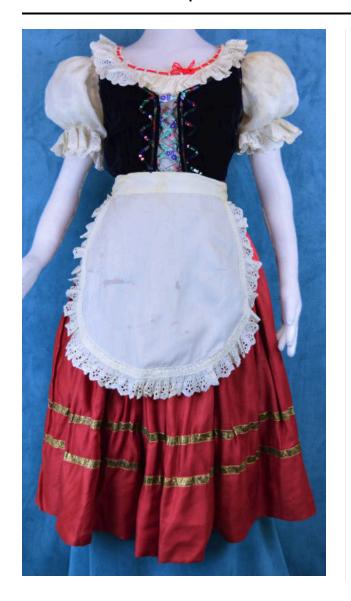

## Description

white blouse; short, puffed sleeves with wide, eyelet lace cuff; matching lace around neckline, along with red yarn black, velvet vest; line of multi-colored sequins around all edges and in rick rack pattern on either side of front; white machine embroidered ribbon laced through loops on either side of front opening; pink lining with floral print red skirt; two lengths of metallic gold cording sewn around lower half; two hook and eye closures and one zipper at waist white apron with wide eyelet lace around edges; horseshoe shape; long, white ties white petticoat with cut work and white embroidery around its hemline; gatered waistband; white twill ties